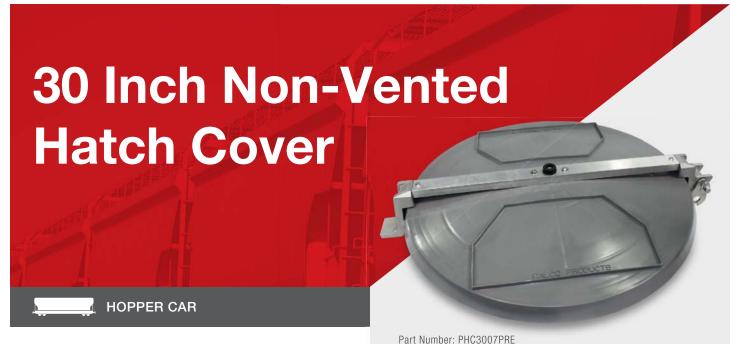

Salco's 30 inch Non-Vented Hatch Cover provides maximum protection of your product with its superior seal, high impact design and UV stabilized material.

With conversion arrangements available for every major car manufacturer, Salco can meet your vented and non-vented hatch cover needs.

Part numbers referenced are for images shown View Salco website for full product offering at: www.salcoproducts.com