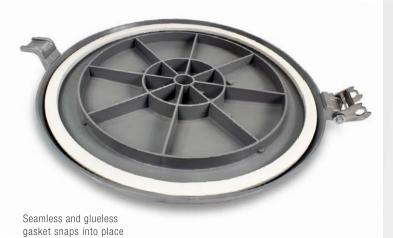

## **CUSTOMER BENEFITS**

- Lightweight but durable HDPE cover
- · Seamless and glueless gasket
- Superior seal
- · Saves time, labor, and reduces accidents
- Lockable hardware
- Conversion arrangements available